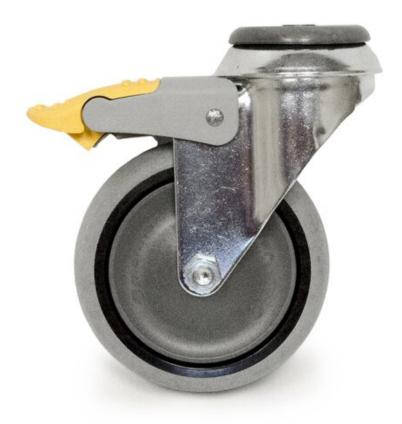

## Castor set (M12) 3.93", ESD, 2 locking 2 nonlocking

Suitable for Concept and TP ESD workbenches. Non-marking ESD castor set includes four swivel castors: two with breaks and two without. The height of the workbench will be increased 140 mm with the castors.